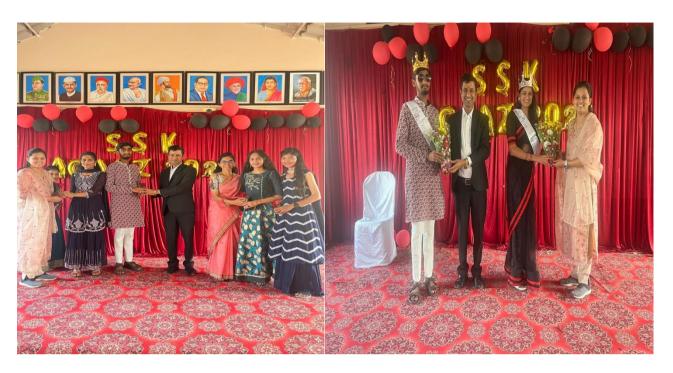

## FELICITATION OF OUR GUEST

Felicitation of Mr.Avinash Jejurkar sir by principal dr. Sushil patil, Felicitation of Dr. Sushil patil.sir by Student Representative Mr.Jayesh Bhagade.The event was structured in the three categories based on Dancing, Singing, Drama, Stand Up Comedy & the main event Mr. & Ms. Fresher's Selection.

| Sr.no | Competition               | Winner                                 |
|-------|---------------------------|----------------------------------------|
| 1     | Mr. Fresher               | Mr. Vishal Sadgir                      |
| 2     | Miss Fresher              | Miss Ashwini Hire                      |
| 3     | Personality Of the Day    | Miss. Sachin Shirasath                 |
| 4     | Dancing                   | Miss Saurabh Phad                      |
| 5     | Balloon Game              | Miss. Varsha Ghule & Akanksha Jejurkar |
| 6     | Ramp Walk                 | Miss.Payal Gamane                      |
| 7     | Saree draping competition | Mr. Sarang Gavali                      |