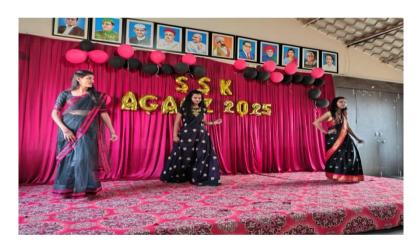

## Ganeshvandana Performance:-

It is said that Lord Ganesha clears the obstacles and paves the way for us to move forward in life and when it comes to students of **SSK College of Pharmacy** they never miss a single chance to take such blessings and opening act of Ganesh Vandana dance was performed by student for the same, followed by couple dance, solo dance, dance battle, group dance.