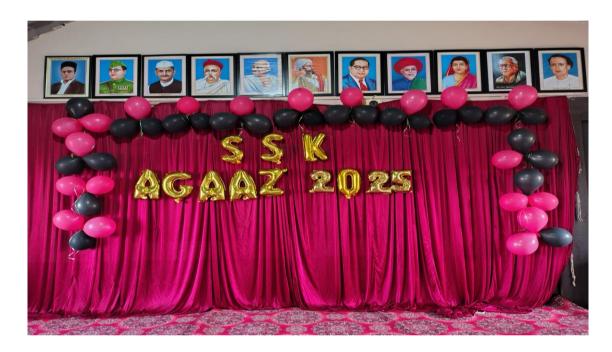

## Event Decoration was done with creative and beautiful ideas of students

## Saraswati puja and light up ceremony

Light is considered as very sacred and a symbol of prosperity, in the same way as sunlight not only dispels the darkness of night, it brings blessings and happiness into our lives. The inauguration of event started by lighting up the lamp along with the blessings of goddess Saraswati by our dignitaries.