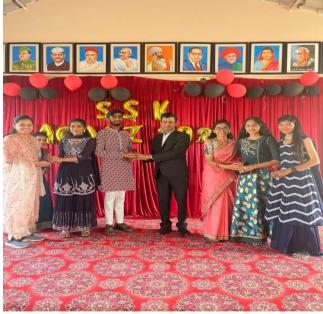

## FELICITATION OF OUR GUEST

Felicitation of Mr.Avinash Jejurkar sir by principal dr. Sushil patil, Felicitation of Dr. Sushil patil.sir by Student Representative Mr.Jayesh Bhagade.The event was structured in the three categories based on Dancing, Singing, Drama, Stand Up Comedy & the main event Mr. & Ms. Fresher's Selection.

## Guest welcome (tilak ceremony)

Guest Welcome are done by D.Pharm Students of SSK College of Pharmacy As per our Indian Tradition Our Program was started by guest welcome with tilak ceremony Performed by our girls

## Saraswati puja and light up ceremony

Light is considered as very sacred and a symbol of prosperity, in the same way as sunlight not only dispels the darkness of night, it brings blessings and happiness into our lives. The inauguration of event started by lighting up the lamp along with the blessings of goddess Saraswati by our dignitaries.